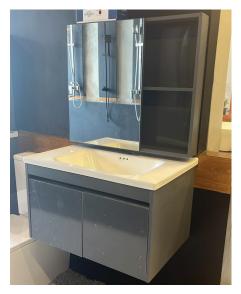

## 4 Luxury Package Rs.158,000

- Back to wale Commode
- Mirror with Cabinet
- Basin Tap
- Three mini angle valve
- Hot & Cool Riser Bar
- Bidet Shower
- Push Waist
- 2 Flexible House
- Magic Bend
- Nail Set
- Gully Cover
- Magic House
- Toothbrush Holder
- Soap Holder
- Glass Self
- Towel Bar