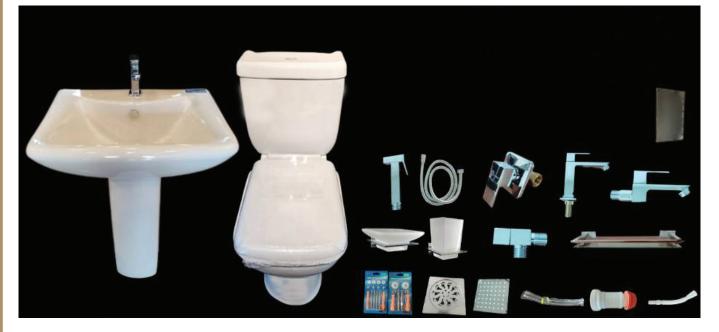

#### Budget package

Rs.58,000/=

- •Commode and Basin pedestal
- •Bib tap
- Basin tap
- •Conceal valve
- •Three mini angel Valve
- •6 × 6 Rain Shower
- Bidet shower
- Push waist
- •2 Flexible hose
- •Magic bend
- •Nail set 2
- •Gully cover
- Magic hose
- •60 × 45 plane mirror
- •Towel bar
- Toothbrush holder
- •Soap holder
- •Glass self

#### Bronze Package Rs.85,000

- •Commode and Basin pedestal
- •Bib tap
- Basin tap
- Conceal valve
- •Three mini angel Valve
- •6 × 6 Rain Shower
- Bidet shower
- •Push waist
- •2 Flexible hose
- Magic bend
- •Nail set 2
- •Gully cover
- Magic hose
- •60 × 45 plane mirror
- •Towel bar
- •Toothbrush holder
- •Soap holder
- •Glass self

#### Luxury Package Rs.115,000

- Commode and Basin pedestal
- •Bib tap
- Basin tap
- •Conceal valve
- •Three mini angel Valve
- •6 × 6 Rain Shower
- •Bidet shower
- •Push waist
- •2 Flexible hose
- •Magic bend
- •Nail set 2
- •Gully cover
- Magic hose
- Touch Mirror
- •Towel bar
- •Toothbrush holder
- •Soap holder
- •Glass self