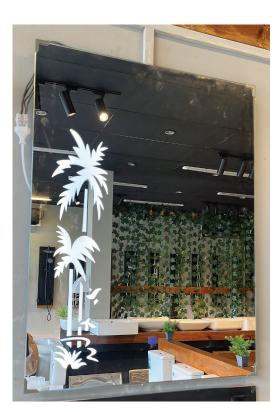

#### Luxury Package Rs.115,000

- Commode and Basin pedestal
- •Bib tap
- Basin tap
- •Conceal valve
- •Three mini angel Valve
- •6 × 6 Rain Shower
- •Bidet shower
- •Push waist
- •2 Flexible hose
- •Magic bend
- •Nail set 2
- •Gully cover
- Magic hose
- Touch Mirror
- •Towel bar
- •Toothbrush holder
- •Soap holder
- •Glass self

### 2 Luxury Package Rs.128,000

- Back to wale Commode and Art basin
- Basin Tap
- Three mini angel valve
- Riser Bar
- Bidet Shower
- Push Waist
- 2 Flexible Hose
- Magic Bend
- Nail Set
- Gully Cover
- Magic Hose
- Touch Mirror
- Toothbrush Holder
- Soap Holder
- •Glass Self

#### 3 Luxury Package Rs.132,000

- Back to wale Commode and Art Basin
- Basin Tap
- •Three mini angle valve
- •Hot & Cool Riser Bar
- •Bidet Shower
- •Push Waist
- •2 Flexible Hose
- •Magic Bend
- •Nail Set
- •Gully Cover
- •Magic House
- •Touch Mirror
- •Toothbrush Holder
- •Soap Holder
- •Glass Self