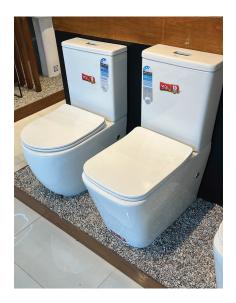

## BRONZE PACKAGE Rs.85,000

#### Bronze Package Rs.85,000

- •Commode and Basin pedestal
- •Bib tap
- Basin tap
- Conceal valve
- •Three mini angel Valve
- •6 × 6 Rain Shower
- Bidet shower
- •Push waist
- •2 Flexible hose
- Magic bend
- •Nail set 2
- •Gully cover
- Magic hose
- •60 × 45 plane mirror
- •Towel bar
- •Toothbrush holder
- •Soap holder
- •Glass self