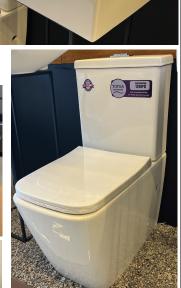

### 2 Luxury Package Rs.128,000

- Back to wale Commode and Art basin
- Basin Tap
- Three mini angel valve
- Riser Bar
- Bidet Shower
- Push Waist
- 2 Flexible Hose
- Magic Bend
- Nail Set
- Gully Cover
- Magic Hose
- Touch Mirror
- Toothbrush Holder
- Soap Holder
- •Glass Self

#### 3 Luxury Package Rs.132,000

- Back to wale Commode and Art Basin
- Basin Tap
- •Three mini angle valve
- •Hot & Cool Riser Bar
- •Bidet Shower
- •Push Waist
- •2 Flexible Hose
- •Magic Bend
- •Nail Set
- •Gully Cover
- •Magic House
- •Touch Mirror
- •Toothbrush Holder
- •Soap Holder
- •Glass Self

## 4 Luxury Package Rs.158,000

- Back to wale Commode
- Mirror with Cabinet
- Basin Tap
- Three mini angle valve
- Hot & Cool Riser Bar
- Bidet Shower
- Push Waist
- 2 Flexible House
- Magic Bend
- Nail Set
- Gully Cover
- Magic House
- Toothbrush Holder
- Soap Holder
- Glass Self
- Towel Bar