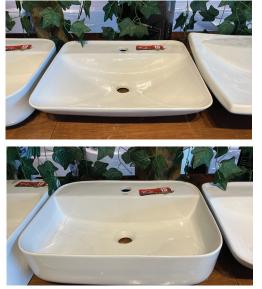

## 4 Luxury Package Rs.158,000

- Back to wale Commode
- Mirror with Cabinet
- Basin Tap
- Three mini angle valve
- Hot & Cool Riser Bar
- Bidet Shower
- Push Waist
- 2 Flexible House
- Magic Bend
- Nail Set
- Gully Cover
- Magic House
- Toothbrush Holder
- Soap Holder
- Glass Self
- Towel Bar