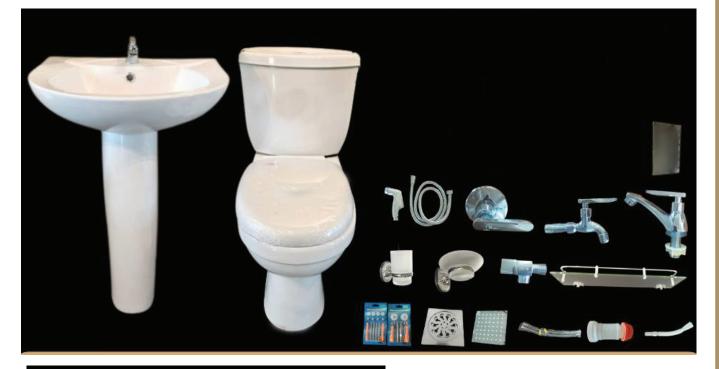

#### Budget package

Rs.58,000/=

- •Commode and Basin pedestal
- •Bib tap
- Basin tap
- •Conceal valve
- •Three mini angel Valve
- •6 × 6 Rain Shower
- Bidet shower
- Push waist
- •2 Flexible hose
- •Magic bend
- •Nail set 2
- •Gully cover
- Magic hose
- •60 × 45 plane mirror
- •Towel bar
- Toothbrush holder
- •Soap holder
- •Glass self

#### Bronze Package Rs.85,000

- •Commode and Basin pedestal
- •Bib tap
- Basin tap
- Conceal valve
- •Three mini angel Valve
- •6 × 6 Rain Shower
- Bidet shower
- •Push waist
- •2 Flexible hose
- Magic bend
- •Nail set 2
- •Gully cover
- Magic hose
- •60 × 45 plane mirror
- •Towel bar
- •Toothbrush holder
- •Soap holder
- •Glass self

#### Luxury Package Rs.115,000

- Commode and Basin pedestal
- •Bib tap
- Basin tap
- •Conceal valve
- •Three mini angel Valve
- •6 × 6 Rain Shower
- •Bidet shower
- •Push waist
- •2 Flexible hose
- •Magic bend
- •Nail set 2
- •Gully cover
- Magic hose
- Touch Mirror
- •Towel bar
- •Toothbrush holder
- •Soap holder
- •Glass self