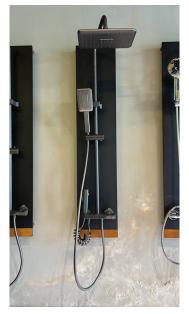

#### Budget package

Rs.58,000/=

- •Commode and Basin pedestal
- •Bib tap
- Basin tap
- •Conceal valve
- •Three mini angel Valve
- •6 × 6 Rain Shower
- Bidet shower
- Push waist
- •2 Flexible hose
- •Magic bend
- •Nail set 2
- •Gully cover
- Magic hose
- •60 × 45 plane mirror
- •Towel bar
- Toothbrush holder
- •Soap holder
- •Glass self

#### Bronze Package Rs.85,000

- •Commode and Basin pedestal
- •Bib tap
- Basin tap
- Conceal valve
- •Three mini angel Valve
- •6 × 6 Rain Shower
- Bidet shower
- •Push waist
- •2 Flexible hose
- Magic bend
- •Nail set 2
- •Gully cover
- Magic hose
- •60 × 45 plane mirror
- •Towel bar
- •Toothbrush holder
- •Soap holder
- •Glass self

#### Luxury Package Rs.115,000

- Commode and Basin pedestal
- •Bib tap
- Basin tap
- •Conceal valve
- •Three mini angel Valve
- •6 × 6 Rain Shower
- •Bidet shower
- •Push waist
- •2 Flexible hose
- •Magic bend
- •Nail set 2
- •Gully cover
- Magic hose
- Touch Mirror
- •Towel bar
- •Toothbrush holder
- •Soap holder
- •Glass self