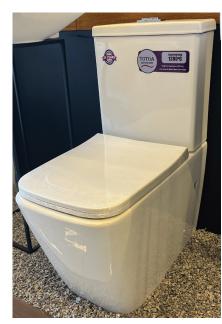

#### BUDGET PACKAGE Rs.58,000/=

MACKLENS

#### Budget package

Rs.58,000/=

- •Commode and Basin pedestal
- •Bib tap
- Basin tap
- •Conceal valve
- •Three mini angel Valve
- •6 × 6 Rain Shower
- Bidet shower
- Push waist
- •2 Flexible hose
- •Magic bend
- •Nail set 2
- •Gully cover
- Magic hose
- •60 × 45 plane mirror
- •Towel bar
- Toothbrush holder
- •Soap holder
- •Glass self