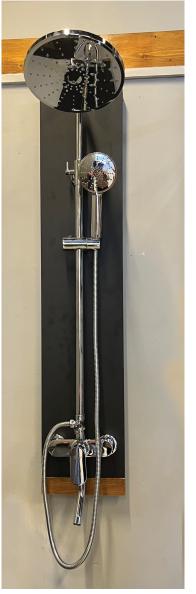

### 2 Luxury Package Rs.128,000

- Back to wale Commode and Art basin
- Basin Tap
- Three mini angel valve
- Riser Bar
- Bidet Shower
- Push Waist
- 2 Flexible Hose
- Magic Bend
- Nail Set
- Gully Cover
- Magic Hose
- Touch Mirror
- Toothbrush Holder
- Soap Holder
- •Glass Self

#### 3 Luxury Package Rs.132,000

- Back to wale Commode and Art Basin
- Basin Tap
- •Three mini angle valve
- •Hot & Cool Riser Bar
- •Bidet Shower
- •Push Waist
- •2 Flexible Hose
- •Magic Bend
- •Nail Set
- •Gully Cover
- •Magic House
- •Touch Mirror
- •Toothbrush Holder
- •Soap Holder
- •Glass Self