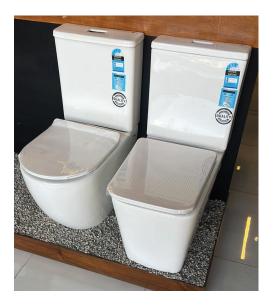

#### Budget package

Rs.58,000/=

- •Commode and Basin pedestal
- •Bib tap
- Basin tap
- •Conceal valve
- •Three mini angel Valve
- •6 × 6 Rain Shower
- Bidet shower
- Push waist
- •2 Flexible hose
- •Magic bend
- •Nail set 2
- •Gully cover
- Magic hose
- •60 × 45 plane mirror
- •Towel bar
- Toothbrush holder
- •Soap holder
- •Glass self

#### Bronze Package Rs.85,000

- •Commode and Basin pedestal
- •Bib tap
- Basin tap
- Conceal valve
- •Three mini angel Valve
- •6 × 6 Rain Shower
- Bidet shower
- •Push waist
- •2 Flexible hose
- Magic bend
- •Nail set 2
- •Gully cover
- Magic hose
- •60 × 45 plane mirror
- •Towel bar
- •Toothbrush holder
- •Soap holder
- •Glass self

### 2 Luxury Package Rs.128,000

- Back to wale Commode and Art basin
- Basin Tap
- Three mini angel valve
- Riser Bar
- Bidet Shower
- Push Waist
- 2 Flexible Hose
- Magic Bend
- Nail Set
- Gully Cover
- Magic Hose
- Touch Mirror
- Toothbrush Holder
- Soap Holder
- •Glass Self

#### 3 Luxury Package Rs.132,000

- Back to wale Commode and Art Basin
- Basin Tap
- •Three mini angle valve
- •Hot & Cool Riser Bar
- •Bidet Shower
- •Push Waist
- •2 Flexible Hose
- •Magic Bend
- •Nail Set
- •Gully Cover
- •Magic House
- •Touch Mirror
- •Toothbrush Holder
- •Soap Holder
- •Glass Self